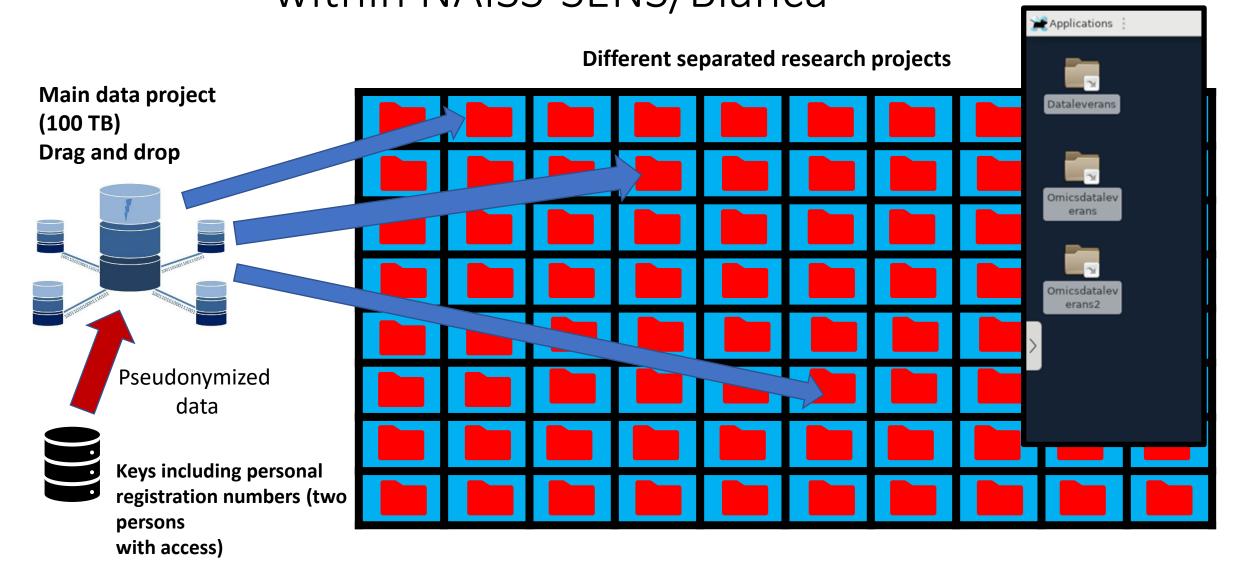

# SIMPLER 110 000 participants with sensitive data

- Register data
- Clinical measurements
- -omics
- ...

100 TB data/650 000 files and 25 freezers with ~1 million samples....

SIMPLER's data storage and delivery within NAISS-SENS/Bianca

### SIMPLER users in Bianca

- An approved SIMPLER project
- PuBA for non-Uppsala University users

 Proposal in NAISS-SUPR approved by admin at SIMPLER

~60 ongoing projects on Bianca

Start / Rounds / NAISS SENS Rounds