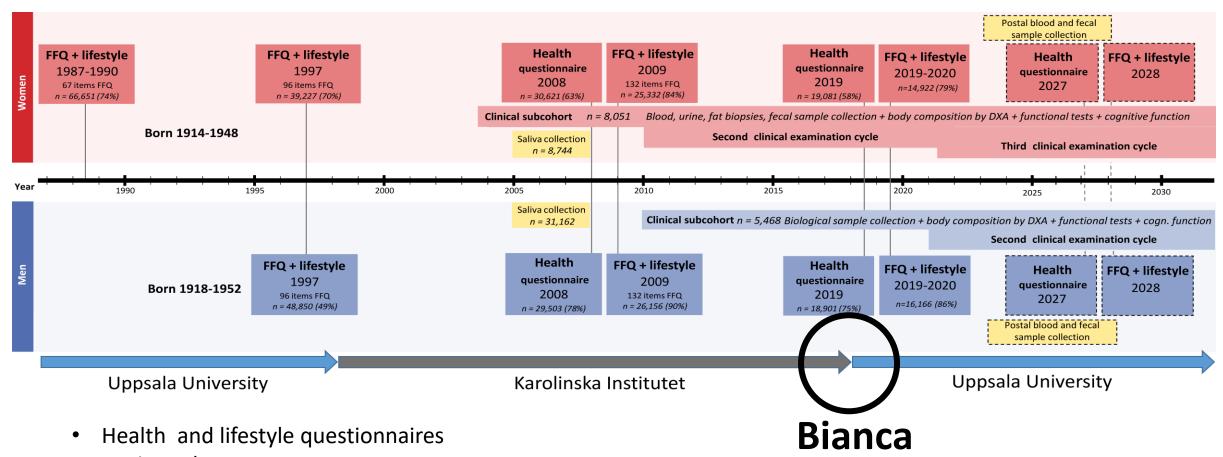

# SIMPLER 110 000 participants with sensitive data

- Register data
- Clinical measurements
- -omics
- ...

100 TB data/650 000 files and 25 freezers with ~1 million samples....

SIMPLER's data storage and delivery within NAISS-SENS/Bianca